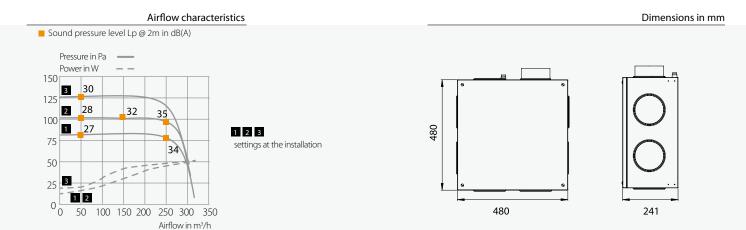

| Acoustic fan                                                 |       | VAM 100V                       | VAM 230V                       |
|--------------------------------------------------------------|-------|--------------------------------|--------------------------------|
| Standard code                                                |       | VAM777                         | VAM767                         |
| Airflow characteristics                                      |       |                                |                                |
| Max. airflow @ 100 Pa                                        | m³/h  | 250                            | 250                            |
| Max. pressure                                                | Pa    | 130                            | 130                            |
| Acoustics                                                    |       |                                |                                |
| Sound pressure level Lp @ 100 $\text{m}^3/\text{h}$ (r = 2m) | dB(A) | 29                             | 29                             |
| Sound pressure level Lp @ 200 $m^3/h$ ( $r = 2m$ )           | dB(A) | 33                             | 33                             |
| Electrics                                                    |       |                                |                                |
| Power supply                                                 |       | 100 VAC/50 Hz<br>100 VAC/60 Hz | 230 VAC/50 Hz<br>230 VAC/60 Hz |
| Motor type                                                   |       | asynchronous single-phase      | asynchronous single-phase      |
| Consumption @ 100 m³/h                                       | W     | 23                             | 23                             |
| Consumption @ 200 m³/h                                       | W     | 44                             | 44                             |
| IP degrees of protection                                     |       | IP30                           | IP30                           |
| Characteristics                                              |       |                                |                                |
| Weight                                                       | kg    | 18                             | 18                             |
| Colour                                                       |       | metal                          | metal                          |
| Material (envelope)                                          |       | galvanised steel               | galvanised steel               |
| Dimensions                                                   | mm    | 480 x 480 x 240                | 480 x 480 x 240                |
| Installation                                                 |       |                                |                                |
| Max. available connections                                   |       | 7                              | 7                              |
| Max. connectable extract units (airflow capacity)            |       | 6                              | 6                              |
| Inlet*                                                       | mm    | ø125                           | ø125                           |
| Outlet                                                       | mm    | ø125                           | ø125                           |
| Installation in inhabitable place (cupboard, ceiling, etc)   |       | •                              |                                |
| Installation in protected non-inhabitable place (attic, etc) |       | •                              |                                |
| Installation on wall or ceiling                              |       |                                |                                |
| Installation on the floor                                    |       |                                |                                |
| Maintenance                                                  |       |                                |                                |
| Removable filter                                             |       | no filter                      | no filter                      |
| Easy openable cover                                          |       |                                |                                |
| Working                                                      |       |                                |                                |
| Direct driven propeller                                      |       | •                              | •                              |
| Max. speed                                                   | RPM   | 1100                           | 1100                           |