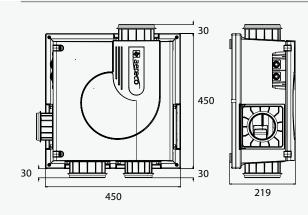

| Acoustic fan                                                        |       | V4A Premium 100V       | V4A Premium 230V       |
|---------------------------------------------------------------------|-------|------------------------|------------------------|
| Standard code                                                       |       | V4A199                 | V4A336                 |
| Airflow characteristics                                             |       |                        |                        |
| Max. airflow @ 100 Pa                                               | m³/h  | 210                    | 210                    |
| Max. pressure                                                       | Pa    | 118                    | 118                    |
| Acoustics                                                           |       |                        |                        |
| Sound pressure level Lp @ 40 m <sup>3</sup> /h (r = 2m)             | dB(A) | 33                     | 33                     |
| Sound pressure level Lp @ 160 m <sup>3</sup> /h (r = 2m)            | dB(A) | 34                     | 34                     |
| Electrics                                                           |       |                        |                        |
| Power supply                                                        |       | 100 VAC / 50 Hz        | 230 VAC / 50 Hz        |
| Motor type                                                          |       | Electronic commutation | Electronic commutation |
| Consumption @ 40 m³/h                                               | W     | 12.5                   | 12.5                   |
| Consumption @ 160 m³/h                                              | W     | 22                     | 22                     |
| IP degrees of protection                                            |       | IP30                   | IP30                   |
| Characteristics                                                     |       |                        |                        |
| Weight                                                              | kg    | 6.7                    | 6.7                    |
| Colour                                                              |       | grey                   | grey                   |
| Material (envelope)                                                 |       | PS                     | PS                     |
| Dimensions                                                          | mm    | 450 x 450 x 219        | 450 x 450 x 219        |
| Installation                                                        |       |                        |                        |
| Max. available connections                                          |       | 4                      | 4                      |
| Max. connectable extract units (airflow capacity)                   |       | 4                      | 4                      |
| Inlet*                                                              | mm    | ø100 or ø125           | ø100 or ø125           |
| Outlet                                                              | mm    | ø125                   | ø125                   |
| Installation in inhabitable place (cupboard, ceiling, etc)          |       | -                      |                        |
| Installation in protected non-inhabitable place (attic, etc)        |       | -                      |                        |
| Installation on wall or ceiling                                     |       | -                      |                        |
| Installation on the floor                                           |       | =                      |                        |
| Maintenance                                                         |       |                        |                        |
| Removable filter                                                    |       | -                      | -                      |
| Easily dismountable propeller                                       |       |                        |                        |
| Easily openable cover (no tools needed)                             |       |                        | •                      |
| Removable electrical part (motor change without taking off the fan) |       |                        |                        |
| Working                                                             |       |                        |                        |
| Direct driven propeller                                             |       |                        |                        |
| Speed                                                               | RPM   | 1350                   | 1350                   |
| Other fonctions                                                     |       |                        |                        |
| 12 VAC output for 4 boost airflow extract units supply              |       |                        |                        |

12 VAC output for 4 boost airflow extract units supply

\* Not supplied, available as accessories

Dimensions in mm

: standard