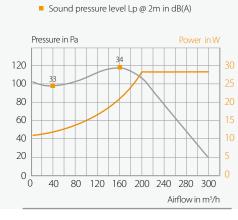

| Acoustic fan                                                        |       | V4A Premium 100V       | V4A Premium 230V       |
|---------------------------------------------------------------------|-------|------------------------|------------------------|
| Standard code                                                       |       | V4A199                 | V4A336                 |
| Airflow characteristics                                             |       |                        |                        |
| Max. airflow @ 100 Pa                                               | m³/h  | 210                    | 210                    |
| Max. pressure                                                       | Pa    | 118                    | 118                    |
| Acoustics                                                           |       |                        |                        |
| Sound pressure level Lp @ 40 m <sup>3</sup> /h (r = 2m)             | dB(A) | 33                     | 33                     |
| Sound pressure level Lp @ 160 m <sup>3</sup> /h (r = 2m)            | dB(A) | 34                     | 34                     |
| Electrics                                                           |       |                        |                        |
| Power supply                                                        |       | 100 VAC / 50 Hz        | 230 VAC / 50 Hz        |
| Motor type                                                          |       | Electronic commutation | Electronic commutation |
| Consumption @ 40 m³/h                                               | W     | 12.5                   | 12.5                   |
| Consumption @ 160 m³/h                                              | W     | 22                     | 22                     |
| IP degrees of protection                                            |       | IP30                   | IP30                   |
| Characteristics                                                     |       |                        |                        |
| Weight                                                              | kg    | 6.7                    | 6.7                    |
| Colour                                                              |       | grey                   | grey                   |
| Material (envelope)                                                 |       | PS                     | PS                     |
| Dimensions                                                          | mm    | 450 x 450 x 219        | 450 x 450 x 219        |
| Installation                                                        |       |                        |                        |
| Max. available connections                                          |       | 4                      | 4                      |
| Max. connectable extract units (airflow capacity)                   |       | 4                      | 4                      |
| Inlet*                                                              | mm    | ø100 or ø125           | ø100 or ø125           |
| Outlet                                                              | mm    | ø125                   | ø125                   |
| Installation in inhabitable place (cupboard, ceiling, etc)          |       | -                      |                        |
| Installation in protected non-inhabitable place (attic, etc)        |       | -                      |                        |
| Installation on wall or ceiling                                     |       | -                      |                        |
| Installation on the floor                                           |       | =                      |                        |
| Maintenance                                                         |       |                        |                        |
| Removable filter                                                    |       | -                      | -                      |
| Easily dismountable propeller                                       |       |                        |                        |
| Easily openable cover (no tools needed)                             |       |                        | •                      |
| Removable electrical part (motor change without taking off the fan) |       |                        |                        |
| Working                                                             |       |                        |                        |
| Direct driven propeller                                             |       |                        |                        |
| Speed                                                               | RPM   | 1350                   | 1350                   |
| Other fonctions                                                     |       |                        |                        |
| 12 VAC output for 4 boost airflow extract units supply              |       |                        |                        |